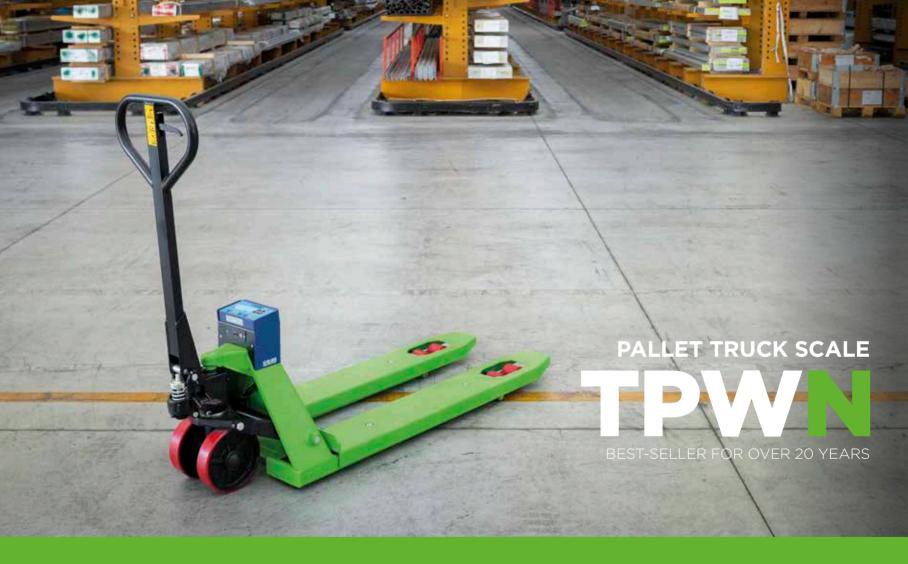

## EVER MORE STURDY

TPWN pallet truck scales are designed specifically for those who are looking for a quality economic solution, but do not want to compromise the precision and reliability which **Dini Argeo** weighing systems provide.

**TPWN** is ideal to perform multiple tasks, including:

Weighing of handled pallets

Control of goods in and out of the warehouse

Optimisation of loading phases

DINI ARGEO ALSO OFFERS
A **RECALIBRATION AND PERIODICAL CALIBRATION**SERVICE OF ITS PALLET TRUCK SCALES.