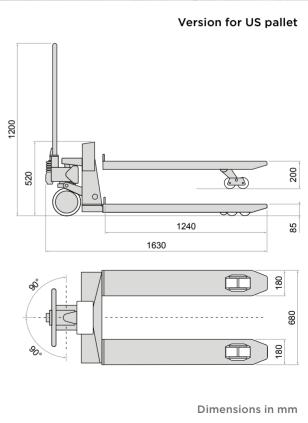

# TECHNICAL FEATURES

### **TPWN**

| Accuracy                          | 0,05% F.S.                           |
|-----------------------------------|--------------------------------------|
| Resolution                        | 0,2 kg                               |
| Max capacity                      | 2000 kg                              |
| Maximum<br>overload<br>accepted   | Up to 150%<br>of the<br>nominal load |
|                                   |                                      |
| Load cells                        | Dini Argeo,<br>OIML<br>approved      |
| Load cells  Auto-zeroing function | OIML                                 |
| Auto-zeroing                      | OIML<br>approved                     |