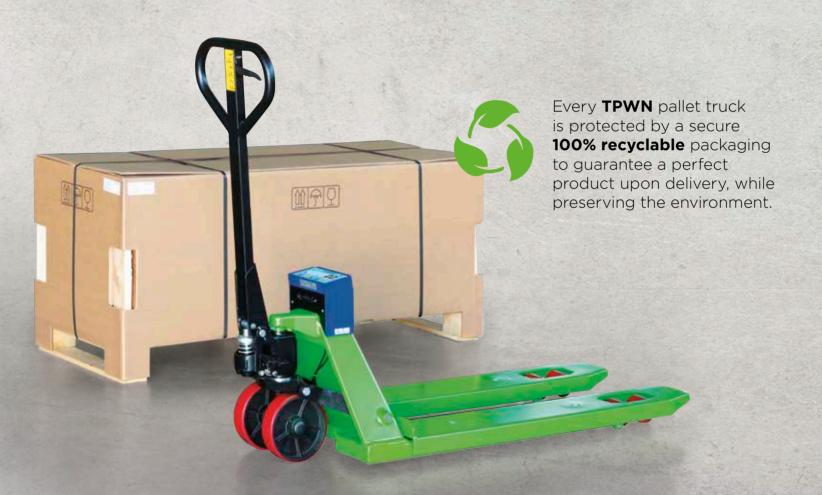

PERFORMING AT ALL TIMES







# TECHNICAL FEATURES

### **TPWN**

| Accuracy                          | 0,05% F.S.                           |
|-----------------------------------|--------------------------------------|
| Resolution                        | 0,2 kg                               |
| Max capacity                      | 2000 kg                              |
| Maximum<br>overload<br>accepted   | Up to 150%<br>of the<br>nominal load |
|                                   |                                      |
| Load cells                        | Dini Argeo,<br>OIML<br>approved      |
| Load cells  Auto-zeroing function | OIML                                 |
| Auto-zeroing                      | OIML<br>approved                     |





### PROTECTION AND SUSTAINABILITY





#### SERVICE ASSISTANCE

Tel. +39.0536 843418

Via Dell'Elettronica, 15 41042 Spezzano di Fiorano Modena • Italy Tel. +39.0536 921784

### **OTHER DINI ARGEO LOCATIONS**

DINI ARGEO WEIGHING **INSTRUMENTS Ltd** China DINI ARGEO UK Ltd **United Kingdom** DINI ARGEO FRANCE sarl France DINI ARGEO GMBH Germany DINI ARGEO OCEANIA Australia

Mod TPWN-CEN

Rev. 07.09.2022