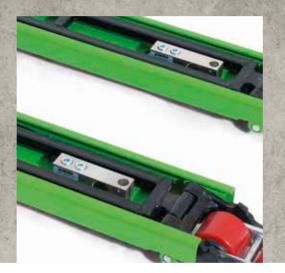

### **DINI ARGEO LOAD CELLS**

Weight acquisition is possible thanks to Dini Argeo's approved load cells. The high IP67 protection rating allows for use even the harshest of environments.