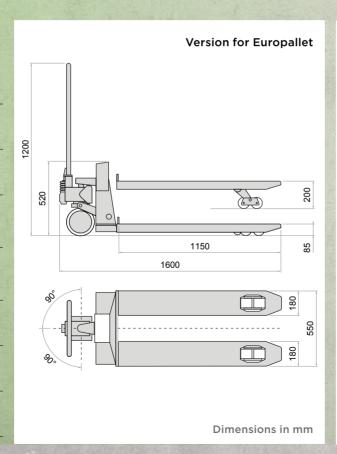

### **TPWN**

| Accuracy                          | 0,05% F.S.                           |
|-----------------------------------|--------------------------------------|
| Resolution                        | 0,2 kg                               |
| Max capacity                      | 2000 kg                              |
| Maximum<br>overload<br>accepted   | Up to 150%<br>of the<br>nominal load |
|                                   |                                      |
| Load cells                        | Dini Argeo,<br>OIML<br>approved      |
| Load cells  Auto-zeroing function | OIML                                 |
| Auto-zeroing                      | OIML<br>approved                     |