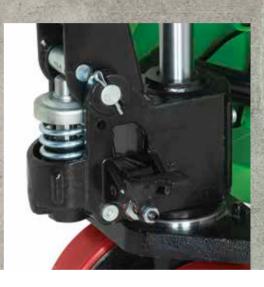

### STURDY AND HANDY

The TPWN is the most handy PTS on the market, while maintaining a robust and rigid design. The steel and shockproof column ensures maximum protection of the weighing electronics from accidental impact.

### **DINI ARGEO LOAD CELLS**

Weight acquisition is possible thanks to Dini Argeo's approved load cells. The high IP67 protection rating allows for use even the harshest of environments.