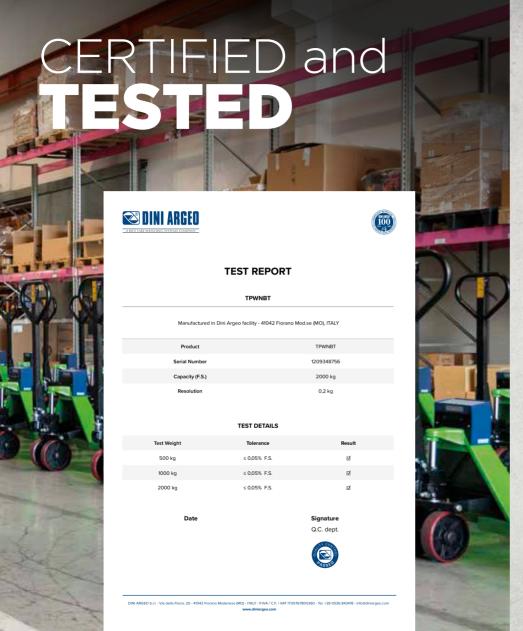

### **TPWN**

| Accuracy                          | 0,05% F.S.                           |
|-----------------------------------|--------------------------------------|
| Resolution                        | 0,2 kg                               |
| Max capacity                      | 2000 kg                              |
| Maximum<br>overload<br>accepted   | Up to 150%<br>of the<br>nominal load |
|                                   |                                      |
| Load cells                        | Dini Argeo,<br>OIML<br>approved      |
| Load cells  Auto-zeroing function | OIML                                 |
| Auto-zeroing                      | OIML<br>approved                     |