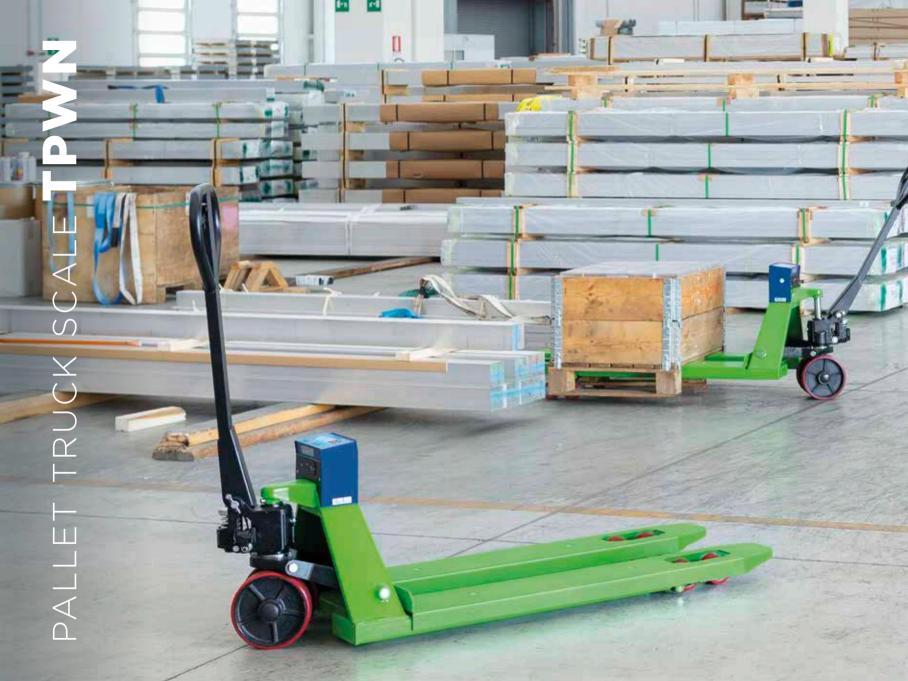

### STURDY AND HANDY

The TPWN is the most handy PTS on the market, while maintaining a robust and rigid design. The steel and shockproof column ensures maximum protection of the weighing electronics from accidental impact.

### **QUICK LIFTING**

Gain greater efficiency within your warehouse thanks to the quick lifting pump: 3 movements are enough to weigh the pallet, thus allowing the operator to save time and energy.