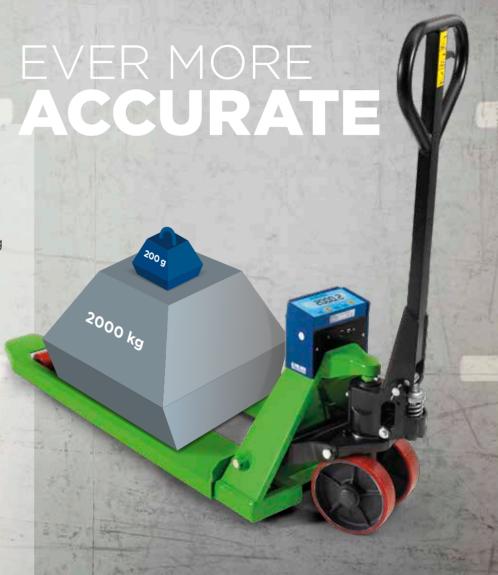

## EVER MORE STURDY

TPWN pallet truck scales are designed specifically for those who are looking for a quality economic solution, but do not want to compromise the precision and reliability which **Dini Argeo** weighing systems provide.

### **TPWN**

| Accuracy                          | 0,05% F.S.                           |
|-----------------------------------|--------------------------------------|
| Resolution                        | 0,2 kg                               |
| Max capacity                      | 2000 kg                              |
| Maximum<br>overload<br>accepted   | Up to 150%<br>of the<br>nominal load |
|                                   |                                      |
| Load cells                        | Dini Argeo,<br>OIML<br>approved      |
| Load cells  Auto-zeroing function | OIML                                 |
| Auto-zeroing                      | OIML<br>approved                     |