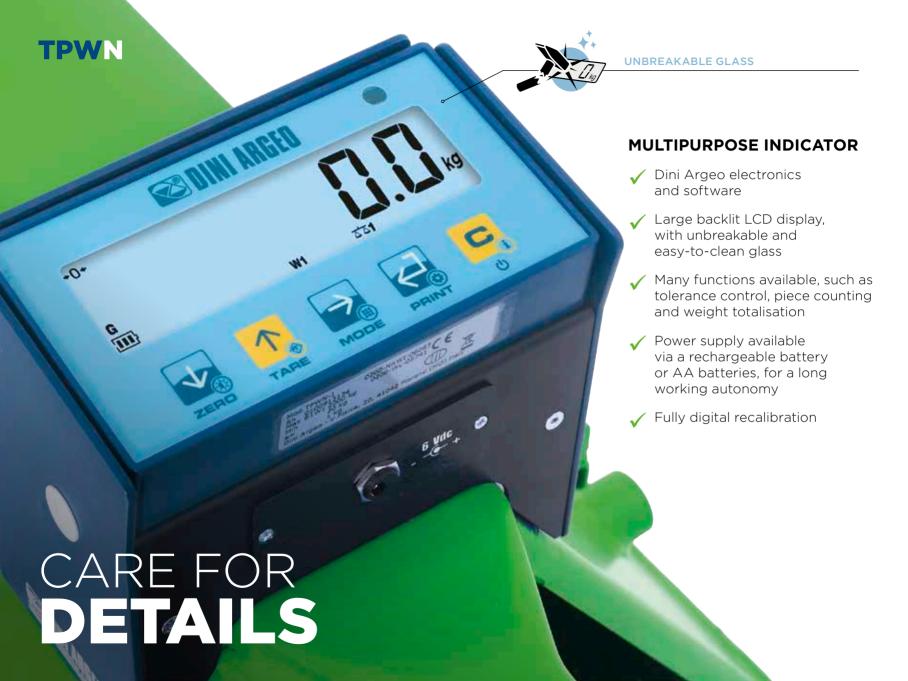

### STURDY AND HANDY

The TPWN is the most handy PTS on the market, while maintaining a robust and rigid design. The steel and shockproof column ensures maximum protection of the weighing electronics from accidental impact.

### **DINI ARGEO LOAD CELLS**

Weight acquisition is possible thanks to Dini Argeo's approved load cells. The high IP67 protection rating allows for use even the harshest of environments.